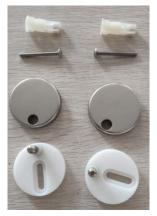

## Technical data

| Name product                       | TOILET SEATS REMIX WHITE SQUARED SENSEA | Contain battery | N/A |
|------------------------------------|-----------------------------------------|-----------------|-----|
| Power in Watt N/A                  |                                         | Weight of the   | N/A |
|                                    |                                         | battery (gram)  |     |
| Nett Weight in gram                |                                         | Type of battery | N/A |
| (without batteries,                | 2120                                    | (Li-ion /       |     |
| without packaging                  |                                         | Alkalin,)       |     |
| Size of product: Lxlxh             | 42.2 26.55                              |                 |     |
| in centimetre                      | 43.2 x 36.5 x5                          |                 |     |
| Accessories included:              | 1.cover 2.hinge base 3. screw           |                 |     |
| detailed it                        | 4.expandable peg                        |                 |     |
| Weight packaging                   | 2.42 KG                                 |                 |     |
| Size packaging 370mm x 55mmx 450mm |                                         |                 |     |
|                                    |                                         |                 |     |
|                                    |                                         |                 |     |

## Photo