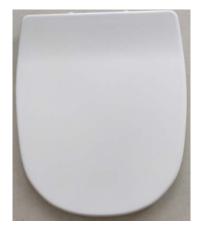

## Technical data

| Name product                       | TOILET SEATS REMIX WHITE SQUARED SENSEA | Contain battery | N/A |
|------------------------------------|-----------------------------------------|-----------------|-----|
| Power in Watt N/A                  |                                         | Weight of the   | N/A |
|                                    |                                         | battery (gram)  |     |
| Nett Weight in gram                |                                         | Type of battery | N/A |
| (without batteries,                | 2120                                    | (Li-ion /       |     |
| without packaging                  |                                         | Alkalin,)       |     |
| Size of product: Lxlxh             | 42.2 26.55                              |                 |     |
| in centimetre                      | 43.2 x 36.5 x5                          |                 |     |
| Accessories included:              | 1.cover 2.hinge base 3. screw           |                 |     |
| detailed it                        | 4.expandable peg                        |                 |     |
| Weight packaging                   | 2.42 KG                                 |                 |     |
| Size packaging 370mm x 55mmx 450mm |                                         |                 |     |
|                                    |                                         |                 |     |
|                                    |                                         |                 |     |

## Photo